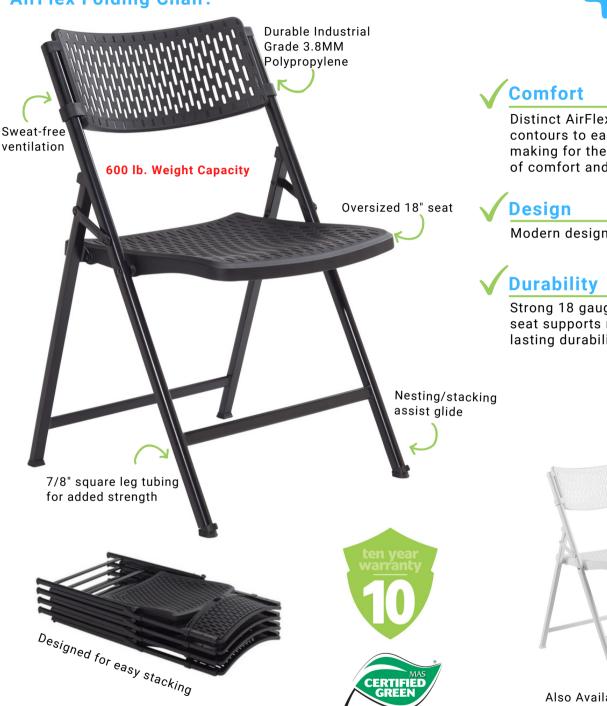

## **AIRFLEX FOLDING CHAIRS**

AirFlex Technology blends ultimate comfort with modern design. Distinct AirFlex design contours to each individual making for the perfect balance of comfort and strength.

## **AirFlex Folding Chair:**

Distinct AirFlex design contours to each individual making for the perfect balance of comfort and strength.

Modern design enhances any event.

Strong 18 gauge steel frame and seat supports makes for long lasting durability.