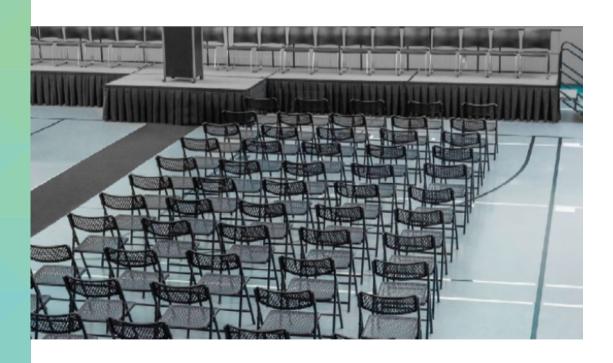

## **AIRFLEX FOLDING CHAIRS**

AirFlex Technology blends ultimate comfort with modern design. Distinct AirFlex design contours to each individual making for the perfect balance of comfort and strength.

## **AirFlex Folding Chair:**

Distinct AirFlex design contours to each individual making for the perfect balance of comfort and strength.

Modern design enhances any event.

Strong 18 gauge steel frame and seat supports makes for long lasting durability.