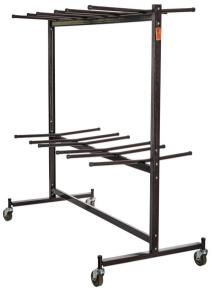

## **AIRFLEX FOLDING CHAIR CARTS**

Let us help you find the perfect storage & transport solution for your AirFlex Chairs!

Hanging Chair Cart + Ext Bar

Capacity: 96 chairs

Dimensions: 88"H x 33.25"W x 67"D

AirflexVertical Storage Folding Chair Cart

Capacity: 50 chairs

Dimensions: 38.5"H x 20.25" W x 109.5" D

Contact us today!

Carol Swift 641-521-0787 carolswift@gmail.com

Sofie Stonewall
641-521-0545

sofie.stonewall@gmail.com www.clubprocurefurniture.com