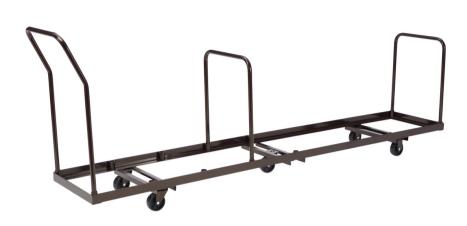

AirflexVertical Storage Folding Chair Cart

Capacity: 50 chairs

Dimensions: 38.5"H x 20.25" W x 109.5" D

Contact us today!

Carol Swift 641-521-0787 carolswift@gmail.com

Sofie Stonewall
641-521-0545

sofie.stonewall@gmail.com www.clubprocurefurniture.com